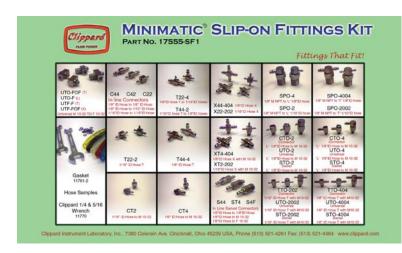

## MINIMATIC SLIP-ON FITTINGS KIT

• 11761-2

Hose Samples

Gasket

| Contains:                            |                                           |  |
|--------------------------------------|-------------------------------------------|--|
| • CT0-2                              | Connector L 1/16" I.D. Hose to M #10-32   |  |
| • UT0-2                              | Universal L 1/16" I.D. Hose to M #10-32   |  |
| • ST0-2                              | Swivel L 1/16" I.D. Hose to M #10-32      |  |
| • CT0-4                              | Connector L 1/8" I.D. Hose to M #10-32    |  |
| • UT0-4                              | Universal L 1/8" I.D. Hose to M #10-32    |  |
| • ST0-4                              | Swivel L 1/8" I.D. Hose to M #10-32       |  |
| • TT0-202                            | Connector 1/16" I.D. Hose T with M #10-32 |  |
| • UT0-2002                           | Universal 1/16" I.D. Hose T with M #10-32 |  |
| • ST0-2002                           | Swivel 1/16" I.D. Hose T with M #10-32    |  |
| • TT0-404                            | Connector 1/8" I.D. Hose T with M #10-32  |  |
| • UT0-4004                           | Universal 1/8" I.D. Hose T with M #10-32  |  |
| • ST0-4004                           | Swivel 1/8" I.D. Hose T with M #10-32     |  |
| • Clippard 1/4" & 5/16" Wrench 11770 |                                           |  |

| • UT0-FOF (T)                          | Universal M #10-32 to F #10-32      |          |  |
|----------------------------------------|-------------------------------------|----------|--|
| <ul> <li>UT0-F (L)</li> </ul>          | Universal M #10-32 to F #10-32      |          |  |
| <ul> <li>UTF-F (T)</li> </ul>          | Universal M #10-32 to F #10-32      |          |  |
| • UTF-FOF (X)                          | Universal M #10-32 to F #10-32      |          |  |
| <ul> <li>In-Line Connectors</li> </ul> |                                     |          |  |
| C44                                    | 1/8" I.D. Hose to 1/8" I.D. Hose    |          |  |
| C42                                    | 1/8" I.D. Hose to 1/16" I.D. Hose   |          |  |
| C22                                    | 1/16" I.D. Hose to 1/16" I.D. Hose  | <u> </u> |  |
| • T22-4                                | 1/8" I.D. Hose T to 1/16" I.D. Hose | es       |  |
| • T44-2                                | 1/16" I.D. Hose T to 1/8" I.D. Hose | es       |  |
| • X44-404                              | 1/8" I.D. Hose X                    |          |  |
| • X22-202                              | 1/16" I.D. Hose X                   |          |  |
| • SP0-4                                | 1/8" M NPT to L 1/8" I.D. Hose      |          |  |
| • SP0-2                                | 1/8" M NPT to L 1/16" I.D. Hose     |          |  |
| • SP0-4004                             | 1/8" M NPT to T 1/8" I.D. Hose      |          |  |
| • SP0-2002                             | 1/8" M NPT to T 1/16" I.D. Hose     |          |  |
| • T22-2                                | 1/16" I.D. Hose T                   |          |  |
| • T44-4                                | 1/8" I.D. Hose T                    |          |  |
| • XT4-404                              | 1/8" I.D. Hose X with M #10-32      |          |  |
| • XT2-202                              | 1/16" I.D. Hose X with M #10-32     |          |  |
| • CT2                                  | 1/16" I.D. Hose to M #10-32         |          |  |
| • CT4                                  | 1/8" I.D. Hose to M #10-32          |          |  |
| • Inline Swivel                        | Connectors                          |          |  |
| S44                                    | 1/8" I.D. Hose to 1/8" I.D. Hose    |          |  |
| ST4                                    | 1/8" I.D. Hose to M #10-32          |          |  |
| S4F                                    | 1/8" I.D. Hose to F #10-32          |          |  |
| Part No.                               | Description                         |          |  |
| 17555-SF1                              | Slip-On Fittings Kit                |          |  |
|                                        | =                                   |          |  |